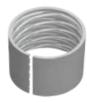

ers are made of high-quality alloy steel and are heat treated to increase strength, toughness and wear life.

## **Diamond-Coated Core Lifters Features**

Diamond-coated core lifters add a thin composite diamond-coating (CDC) of a hard metal alloy impregnated with synthetic micro-diamonds. The diamond coating process provides superior wear resistance. Based on field results, the diamond coated core lifter returns approximately 300% longer life as compared to a standard core lifter.



# Slotted

- Ideal for use in competent ground conditions
- Increased grip area with the core sample
- Also known as the "Brown Style" core lifter



#### Fluted

- Ideal for use in broken ground
- Increased flexibility; ideal for use when encountering irregular core
- Also known as a "broached" core lifter



# Spiral

Ideal for use in ultra hard ground conditions