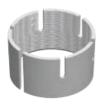

# Slotted

- Ideal for use in competent ground conditions
- Increased grip area with the core sample
- Also known as the "Brown Style" core lifter