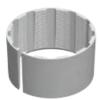

#### Fluted

- Ideal for use in broken ground
- Increased flexibility; ideal for use when encountering irregular core
- Also known as a "broached" core lifter